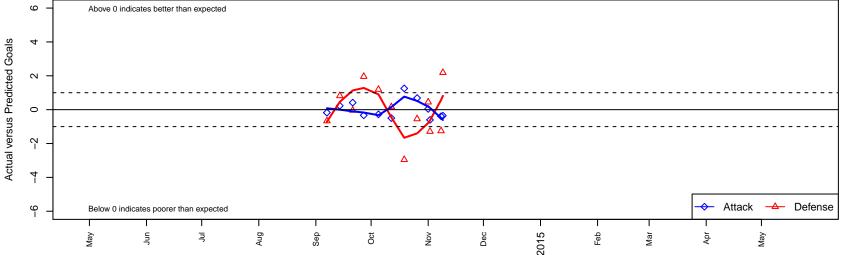

## Performance relative to 13 month average

## Performance relative to 13 month average

lot. A=Neither has attack advantage, B=Opponent has both attack and defense advantage, C=Opponent has both attack and defense disadvantage, D=Both have

| 2014-11-09Slammers FC HB B993South Los Angeles United Academy B9902014 SCDL Fl1 U155.192014-11-08South Los Angeles United Academy B990FC Golden State West B9942014 SCDL Fl1 U150.392014-11-02LA Galaxy Bakersfield B993South Los Angeles United Academy B9902014 SCDL Fl1 U151.712014-11-01Pateadores CM B991South Los Angeles United Academy B9912014 SCDL Fl1 U151.442014-10-26South Los Angeles United Academy B991South Los Angeles United Academy B9962014 SCDL Fl1 U150.312014-10-19San Diego SC Academy Navy B995South Los Angeles United Academy B9922014 SCDL Fl1 U152.052014-10-12South Los Angeles United Academy B990TVSA Hawks Academy B9932014 SCDL Fl1 U150.502014-10-55South Los Angeles United Academy B990CA Rush B9942014 SCDL Fl1 U150.282014-09-27FC Golden State Academy B991South Los Angeles United Academy B991South Los Angeles United Academy B990 | date       | home                                 |   | away                                 |   | venue             | pred.home | pred.away |
|--------------------------------------------------------------------------------------------------------------------------------------------------------------------------------------------------------------------------------------------------------------------------------------------------------------------------------------------------------------------------------------------------------------------------------------------------------------------------------------------------------------------------------------------------------------------------------------------------------------------------------------------------------------------------------------------------------------------------------------------------------------------------------------------------------------------------------------------------------------------------------|------------|--------------------------------------|---|--------------------------------------|---|-------------------|-----------|-----------|
| 2014-11-02LA Galaxy Bakersfield B993South Los Angeles United Academy B9902014 SCDL Fl1 U151.712014-11-01Pateadores CM B991South Los Angeles United Academy B9912014 SCDL Fl1 U151.442014-10-26South Los Angeles United Academy B991Pateadores MV B9962014 SCDL Fl1 U150.312014-10-19San Diego SC Academy Navy B995South Los Angeles United Academy B9922014 SCDL Fl1 U152.052014-10-12South Los Angeles United Academy B990TVSA Hawks Academy B9932014 SCDL Fl1 U150.502014-10-05South Los Angeles United Academy B990CA Rush B9942014 SCDL Fl1 U150.28                                                                                                                                                                                                                                                                                                                        | 2014–11–09 | Slammers FC HB B99                   | 3 | South Los Angeles United Academy B99 | 0 | 2014 SCDL FI1 U15 | 5.19      | 0.35      |
| 2014-11-01Pateadores CM B991South Los Angeles United Academy B9912014 SCDL FI1 U151.442014-10-26South Los Angeles United Academy B991Pateadores MV B9962014 SCDL FI1 U150.312014-10-19San Diego SC Academy Navy B995South Los Angeles United Academy B9922014 SCDL FI1 U152.052014-10-12South Los Angeles United Academy B990TVSA Hawks Academy B9932014 SCDL FI1 U150.502014-10-05South Los Angeles United Academy B990CA Rush B9942014 SCDL FI1 U150.28                                                                                                                                                                                                                                                                                                                                                                                                                      | 2014–11–08 | South Los Angeles United Academy B99 | 0 | FC Golden State West B99             | 4 | 2014 SCDL FI1 U15 | 0.39      | 2.75      |
| 2014-10-26South Los Angeles United Academy B991Pateadores MV B9962014 SCDL Fl1 U150.312014-10-19San Diego SC Academy Navy B995South Los Angeles United Academy B9922014 SCDL Fl1 U152.052014-10-12South Los Angeles United Academy B990TVSA Hawks Academy B9932014 SCDL Fl1 U150.502014-10-05South Los Angeles United Academy B990CA Rush B9942014 SCDL Fl1 U150.28                                                                                                                                                                                                                                                                                                                                                                                                                                                                                                            | 2014–11–02 | LA Galaxy Bakersfield B99            | 3 | South Los Angeles United Academy B99 | 0 | 2014 SCDL FI1 U15 | 1.71      | 0.60      |
| 2014-10-19San Diego SC Academy Navy B995South Los Angeles United Academy B9922014 SCDL FI1 U152.052014-10-12South Los Angeles United Academy B990TVSA Hawks Academy B9932014 SCDL FI1 U150.502014-10-05South Los Angeles United Academy B990CA Rush B9942014 SCDL FI1 U150.28                                                                                                                                                                                                                                                                                                                                                                                                                                                                                                                                                                                                  | 2014–11–01 | Pateadores CM B99                    | 1 | South Los Angeles United Academy B99 | 1 | 2014 SCDL FI1 U15 | 1.44      | 0.96      |
| 2014-10-12South Los Angeles United Academy B990TVSA Hawks Academy B9932014 SCDL FI1 U150.502014-10-05South Los Angeles United Academy B990CA Rush B9942014 SCDL FI1 U150.28                                                                                                                                                                                                                                                                                                                                                                                                                                                                                                                                                                                                                                                                                                    | 2014–10–26 | South Los Angeles United Academy B99 | 1 | Pateadores MV B99                    | 6 | 2014 SCDL FI1 U15 | 0.31      | 5.45      |
| 2014-10-05South Los Angeles United Academy B990CA Rush B9942014 SCDL FI1 U150.28                                                                                                                                                                                                                                                                                                                                                                                                                                                                                                                                                                                                                                                                                                                                                                                               | 2014–10–19 | San Diego SC Academy Navy B99        | 5 | South Los Angeles United Academy B99 | 2 | 2014 SCDL FI1 U15 | 2.05      | 0.74      |
|                                                                                                                                                                                                                                                                                                                                                                                                                                                                                                                                                                                                                                                                                                                                                                                                                                                                                | 2014–10–12 | South Los Angeles United Academy B99 | 0 | TVSA Hawks Academy B99               | 3 | 2014 SCDL FI1 U15 | 0.50      | 3.16      |
| 2014-09-27FC Golden State Academy B991South Los Angeles United Academy B9902014 SCDL FI1 U152.95                                                                                                                                                                                                                                                                                                                                                                                                                                                                                                                                                                                                                                                                                                                                                                               | 2014–10–05 | South Los Angeles United Academy B99 | 0 | CA Rush B99                          | 4 | 2014 SCDL FI1 U15 | 0.28      | 5.19      |
|                                                                                                                                                                                                                                                                                                                                                                                                                                                                                                                                                                                                                                                                                                                                                                                                                                                                                | 2014–09–27 | FC Golden State Academy B99          | 1 | South Los Angeles United Academy B99 | 0 | 2014 SCDL FI1 U15 | 2.95      | 0.33      |
| 2014-09-21South Los Angeles United Academy B991Legends FC Yorba Linda B9942014 SCDL FI1 U150.58                                                                                                                                                                                                                                                                                                                                                                                                                                                                                                                                                                                                                                                                                                                                                                                | 2014–09–21 | South Los Angeles United Academy B99 | 1 | Legends FC Yorba Linda B99           | 4 | 2014 SCDL FI1 U15 | 0.58      | 3.96      |
| 2014-09-14South Los Angeles United Academy B991Pateadores IER B9912014 SCDL FI1 U150.77                                                                                                                                                                                                                                                                                                                                                                                                                                                                                                                                                                                                                                                                                                                                                                                        | 2014–09–14 | South Los Angeles United Academy B99 | 1 | Pateadores IER B99                   | 1 | 2014 SCDL FI1 U15 | 0.77      | 1.82      |
| 2014-09-07Sherman Oaks Extreme SC B994South Los Angeles United Academy B9902014 SCDL FI1 U153.33                                                                                                                                                                                                                                                                                                                                                                                                                                                                                                                                                                                                                                                                                                                                                                               | 2014–09–07 | Sherman Oaks Extreme SC B99          | 4 | South Los Angeles United Academy B99 | 0 | 2014 SCDL FI1 U15 | 3.33      | 0.18      |