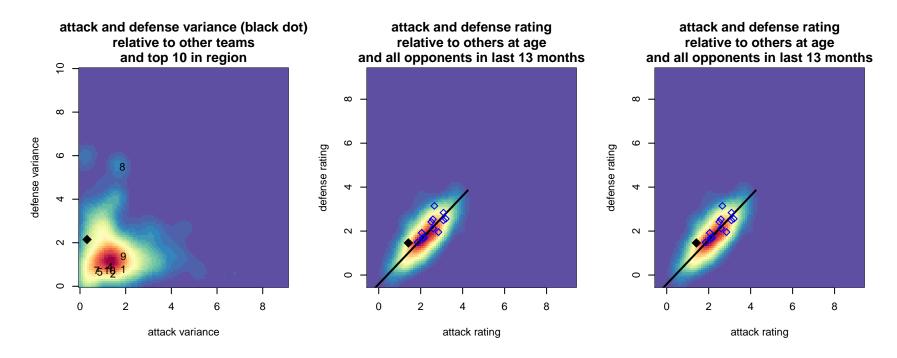

## South Los Angeles United Academy B99

Los Angeles, CAS B99 total strength=1215 attack=4.11 defense=4.31 fall league = SCDL FI1 U15 alt names used: Los Angeles United FA BU15 Venues played: 2014 SCDL FI1 U15