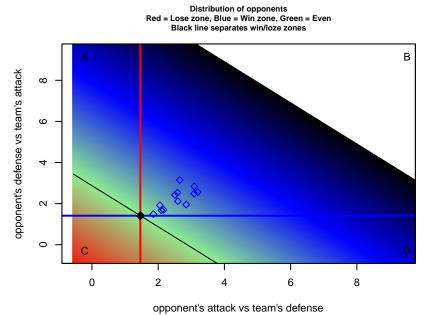

## Performance relative to 13 month average

lot. A=Neither has attack advantage, B=Opponent has both attack and defense advantage, C=Opponent has both attack and defense disadvantage, D=Both have

| 2014-11-09Slammers FC HB B993South Los Angeles United Academy B9902014 SCDL Fl1 U155.192014-11-08South Los Angeles United Academy B990FC Golden State West B9942014 SCDL Fl1 U150.392014-11-02LA Galaxy Bakersfield B993South Los Angeles United Academy B9902014 SCDL Fl1 U151.712014-11-01Pateadores CM B991South Los Angeles United Academy B9912014 SCDL Fl1 U151.442014-10-26South Los Angeles United Academy B991South Los Angeles United Academy B9962014 SCDL Fl1 U150.312014-10-19San Diego SC Academy Navy B995South Los Angeles United Academy B9922014 SCDL Fl1 U152.052014-10-12South Los Angeles United Academy B990TVSA Hawks Academy B9932014 SCDL Fl1 U150.502014-10-55South Los Angeles United Academy B990CA Rush B9942014 SCDL Fl1 U150.282014-09-27FC Golden State Academy B991South Los Angeles United Academy B991South Los Angeles United Academy B990 | date       | home                                 |   | away                                 |   | venue             | pred.home | pred.away |
|--------------------------------------------------------------------------------------------------------------------------------------------------------------------------------------------------------------------------------------------------------------------------------------------------------------------------------------------------------------------------------------------------------------------------------------------------------------------------------------------------------------------------------------------------------------------------------------------------------------------------------------------------------------------------------------------------------------------------------------------------------------------------------------------------------------------------------------------------------------------------------|------------|--------------------------------------|---|--------------------------------------|---|-------------------|-----------|-----------|
| 2014-11-02LA Galaxy Bakersfield B993South Los Angeles United Academy B9902014 SCDL Fl1 U151.712014-11-01Pateadores CM B991South Los Angeles United Academy B9912014 SCDL Fl1 U151.442014-10-26South Los Angeles United Academy B991Pateadores MV B9962014 SCDL Fl1 U150.312014-10-19San Diego SC Academy Navy B995South Los Angeles United Academy B9922014 SCDL Fl1 U152.052014-10-12South Los Angeles United Academy B990TVSA Hawks Academy B9932014 SCDL Fl1 U150.502014-10-05South Los Angeles United Academy B990CA Rush B9942014 SCDL Fl1 U150.28                                                                                                                                                                                                                                                                                                                        | 2014–11–09 | Slammers FC HB B99                   | 3 | South Los Angeles United Academy B99 | 0 | 2014 SCDL FI1 U15 | 5.19      | 0.35      |
| 2014-11-01Pateadores CM B991South Los Angeles United Academy B9912014 SCDL FI1 U151.442014-10-26South Los Angeles United Academy B991Pateadores MV B9962014 SCDL FI1 U150.312014-10-19San Diego SC Academy Navy B995South Los Angeles United Academy B9922014 SCDL FI1 U152.052014-10-12South Los Angeles United Academy B990TVSA Hawks Academy B9932014 SCDL FI1 U150.502014-10-05South Los Angeles United Academy B990CA Rush B9942014 SCDL FI1 U150.28                                                                                                                                                                                                                                                                                                                                                                                                                      | 2014–11–08 | South Los Angeles United Academy B99 | 0 | FC Golden State West B99             | 4 | 2014 SCDL FI1 U15 | 0.39      | 2.75      |
| 2014-10-26South Los Angeles United Academy B991Pateadores MV B9962014 SCDL Fl1 U150.312014-10-19San Diego SC Academy Navy B995South Los Angeles United Academy B9922014 SCDL Fl1 U152.052014-10-12South Los Angeles United Academy B990TVSA Hawks Academy B9932014 SCDL Fl1 U150.502014-10-05South Los Angeles United Academy B990CA Rush B9942014 SCDL Fl1 U150.28                                                                                                                                                                                                                                                                                                                                                                                                                                                                                                            | 2014–11–02 | LA Galaxy Bakersfield B99            | 3 | South Los Angeles United Academy B99 | 0 | 2014 SCDL FI1 U15 | 1.71      | 0.60      |
| 2014-10-19San Diego SC Academy Navy B995South Los Angeles United Academy B9922014 SCDL FI1 U152.052014-10-12South Los Angeles United Academy B990TVSA Hawks Academy B9932014 SCDL FI1 U150.502014-10-05South Los Angeles United Academy B990CA Rush B9942014 SCDL FI1 U150.28                                                                                                                                                                                                                                                                                                                                                                                                                                                                                                                                                                                                  | 2014–11–01 | Pateadores CM B99                    | 1 | South Los Angeles United Academy B99 | 1 | 2014 SCDL FI1 U15 | 1.44      | 0.96      |
| 2014-10-12South Los Angeles United Academy B990TVSA Hawks Academy B9932014 SCDL FI1 U150.502014-10-05South Los Angeles United Academy B990CA Rush B9942014 SCDL FI1 U150.28                                                                                                                                                                                                                                                                                                                                                                                                                                                                                                                                                                                                                                                                                                    | 2014–10–26 | South Los Angeles United Academy B99 | 1 | Pateadores MV B99                    | 6 | 2014 SCDL FI1 U15 | 0.31      | 5.45      |
| 2014-10-05South Los Angeles United Academy B990CA Rush B9942014 SCDL FI1 U150.28                                                                                                                                                                                                                                                                                                                                                                                                                                                                                                                                                                                                                                                                                                                                                                                               | 2014–10–19 | San Diego SC Academy Navy B99        | 5 | South Los Angeles United Academy B99 | 2 | 2014 SCDL FI1 U15 | 2.05      | 0.74      |
|                                                                                                                                                                                                                                                                                                                                                                                                                                                                                                                                                                                                                                                                                                                                                                                                                                                                                | 2014–10–12 | South Los Angeles United Academy B99 | 0 | TVSA Hawks Academy B99               | 3 | 2014 SCDL FI1 U15 | 0.50      | 3.16      |
| 2014-09-27FC Golden State Academy B991South Los Angeles United Academy B9902014 SCDL FI1 U152.95                                                                                                                                                                                                                                                                                                                                                                                                                                                                                                                                                                                                                                                                                                                                                                               | 2014–10–05 | South Los Angeles United Academy B99 | 0 | CA Rush B99                          | 4 | 2014 SCDL FI1 U15 | 0.28      | 5.19      |
|                                                                                                                                                                                                                                                                                                                                                                                                                                                                                                                                                                                                                                                                                                                                                                                                                                                                                | 2014–09–27 | FC Golden State Academy B99          | 1 | South Los Angeles United Academy B99 | 0 | 2014 SCDL FI1 U15 | 2.95      | 0.33      |
| 2014-09-21South Los Angeles United Academy B991Legends FC Yorba Linda B9942014 SCDL FI1 U150.58                                                                                                                                                                                                                                                                                                                                                                                                                                                                                                                                                                                                                                                                                                                                                                                | 2014–09–21 | South Los Angeles United Academy B99 | 1 | Legends FC Yorba Linda B99           | 4 | 2014 SCDL FI1 U15 | 0.58      | 3.96      |
| 2014-09-14South Los Angeles United Academy B991Pateadores IER B9912014 SCDL FI1 U150.77                                                                                                                                                                                                                                                                                                                                                                                                                                                                                                                                                                                                                                                                                                                                                                                        | 2014–09–14 | South Los Angeles United Academy B99 | 1 | Pateadores IER B99                   | 1 | 2014 SCDL FI1 U15 | 0.77      | 1.82      |
| 2014-09-07Sherman Oaks Extreme SC B994South Los Angeles United Academy B9902014 SCDL FI1 U153.33                                                                                                                                                                                                                                                                                                                                                                                                                                                                                                                                                                                                                                                                                                                                                                               | 2014–09–07 | Sherman Oaks Extreme SC B99          | 4 | South Los Angeles United Academy B99 | 0 | 2014 SCDL FI1 U15 | 3.33      | 0.18      |