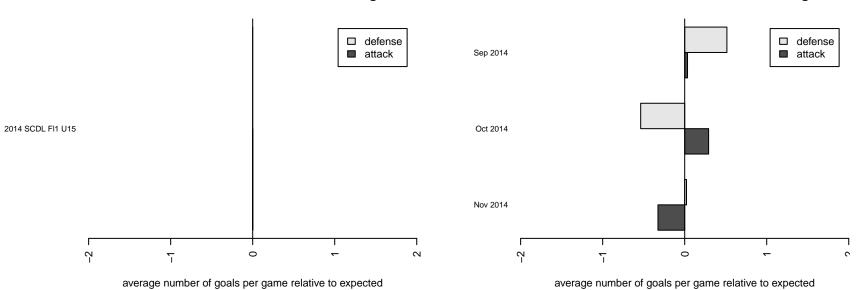

## South Los Angeles United Academy B99

Los Angeles, CAS B99 total strength=1215 attack=4.11 defense=4.31 fall league = SCDL FI1 U15 alt names used: Los Angeles United FA BU15 Venues played: 2014 SCDL FI1 U15